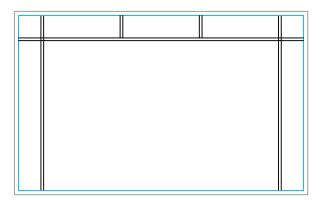

### $\frac{3000 \text{ SERIES}}{\text{PRAIRIE GRILLE}}$

Model No. 3246

Model No. 3247

Model No. 3248

Model No. 3249